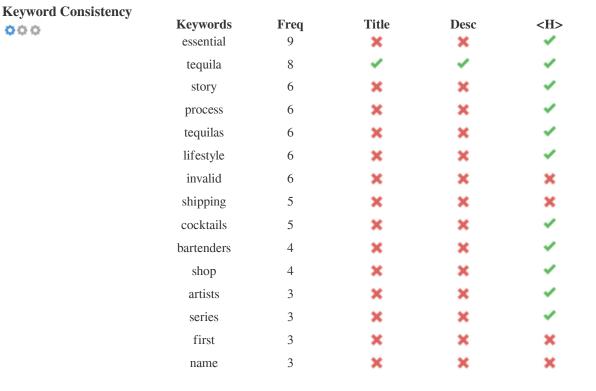

This table highlights the importance of being consistent with your use of keywords.

To improve the chance of ranking well in search results for a specific keyword, make sure you include it in some or all of the following: page URL, page content, title tag, meta description, header tags, image alt attributes, internal link anchor text and backlink anchor text.