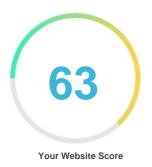

#### Review of 1800tequila.com Generated on 2024-11-17 Introduction This report provides a review of the key factors that influence the SEO and usability of your website. The homepage rank is a grade on a 100-point scale that represents your Internet Marketing Effectiveness. The algorithm is based on 70 criteria including search engine data, website structure, site performance and others. A rank lower than 40 means that there are a lot of areas to improve. A rank above 70 is a good mark and means that your website is probably well optimized. Internal pages are ranked on a scale of A+ through E and are based on an analysis of nearly 30 criteria. Our reports provide actionable advice to improve a site's business objectives. Please contact us for more information. Search Engine Optimization **Table of Contents** Usability Mobile Technologies Visitors Social Link Analysis Iconography •••• Hard to solve Good **O O D** Little tough to solve To Improve COD Easy to solve Errors